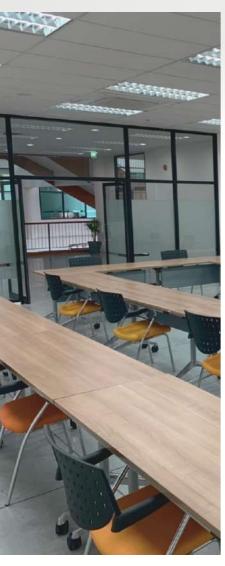

## MEETING ROOM SPARK

OUR MEETING ROOMS INCLUDE MODERN CONFERENCE
FACILITIES AS WELL AS STANDARD SERVICES FROM
EXPERIENCED PROFESSIONALS.
THE MEETING LOCATION IS IDEAL FOR HOSTING A MEETING,

TRAINING, OR CONFERENCE WITH A SPECTACULAR VIEW TO HELP GENERATE CREATIVE IDEAS.

• Spark's capacity offers up to 70 people with 107 sq.m. (W 7.28 x L 14.65 x H 3)

| THEATRE   | 91 SEATS |
|-----------|----------|
| WORKSHOP  | 54 SEATS |
| CLASSROOM | 56 SEATS |
| U-SHAPE   | 54 SEATS |