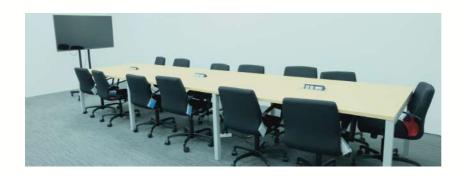

## MEETING ROOM SPARK

OUR MEETING ROOMS INCLUDE MODERN CONFERENCE
FACILITIES AS WELL AS STANDARD SERVICES FROM
EXPERIENCED PROFESSIONALS.
THE MEETING LOCATION IS IDEAL FOR HOSTING A MEETING,

TRAINING, OR CONFERENCE WITH A SPECTACULAR VIEW TO HELP GENERATE CREATIVE IDEAS.

• Spark's capacity offers up to 70 people with 107 sq.m. (W 7.28 x L 14.65 x H 3)

| THEATRE   | 91 SEATS |
|-----------|----------|
| WORKSHOP  | 54 SEATS |
| CLASSROOM | 56 SEATS |
| U-SHAPE   | 54 SEATS |

#### **FACILITIES**