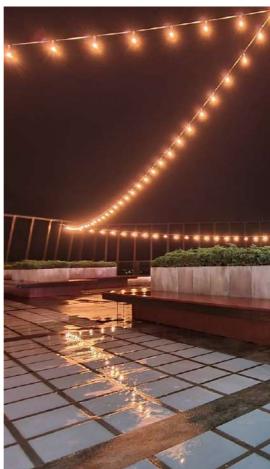

### THE ROOFTOP TERRACE

THE ROOFTOP TERRACE HAS A LARGE OPEN-AIR AREA OF 1,000 SQUARE METERS
WITH A SPECTACULAR LANDSCAPE OF THE SONGKHLA SEA
AND A SOPHISTICATED ATMOSPHERE.
AN IDEAL LOCATION FOR PHOTOS OR EVENING EVENTS THAT WILL ROUND OUT YOUR STSP
EXPERIENCE.