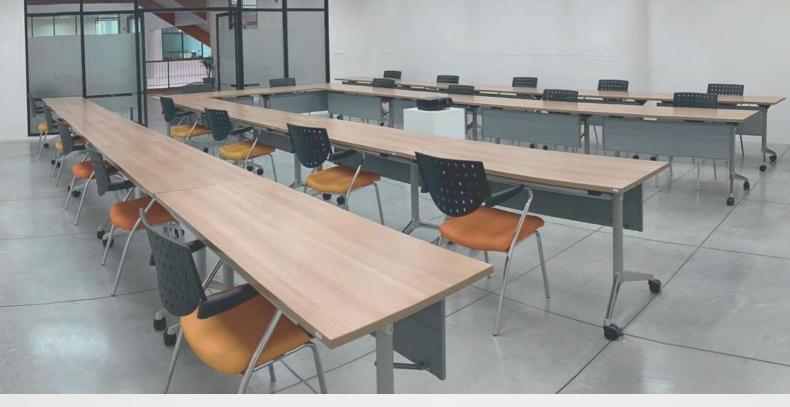

## MEETING ROOM SPARK

OUR MEETING ROOMS INCLUDE MODERN CONFERENCE
FACILITIES AS WELL AS STANDARD SERVICES FROM
EXPERIENCED PROFESSIONALS.
THE MEETING LOCATION IS IDEAL FOR HOSTING A MEETING,

TRAINING, OR CONFERENCE WITH A SPECTACULAR VIEW TO HELP GENERATE CREATIVE IDEAS.

• Spark's capacity offers up to 70 people with 107 sq.m. (W 7.28 x L 14.65 x H 3)

| THEATRE   | 91 SEATS |
|-----------|----------|
| WORKSHOP  | 54 SEATS |
| CLASSROOM | 56 SEATS |
| U-SHAPE   | 54 SEATS |