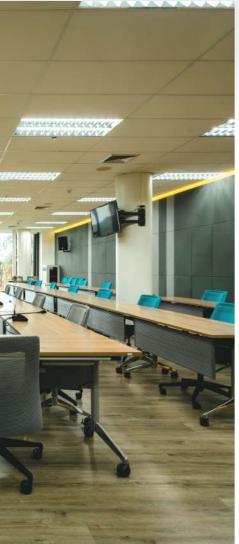

## SKY BLUE

**AUDITORIUM** 

OUR MEETING ROOMS INCLUDE MODERN CONFERENCE
FACILITIES AS WELL AS STANDARD SERVICES FROM
EXPERIENCED PROFESSIONALS.
THE MEETING LOCATION IS IDEAL FOR HOSTING A MEETING,
TRAINING, OR CONFERENCE WITH A SPECTACULAR VIEW
TO HELP GENERATE CREATIVE IDEAS.

• Sky Blue's capacity offers up to 70 people with 107 sq.m. (W 7.28 x L 14.65 x H 3)

THEATRE

150 SEATS