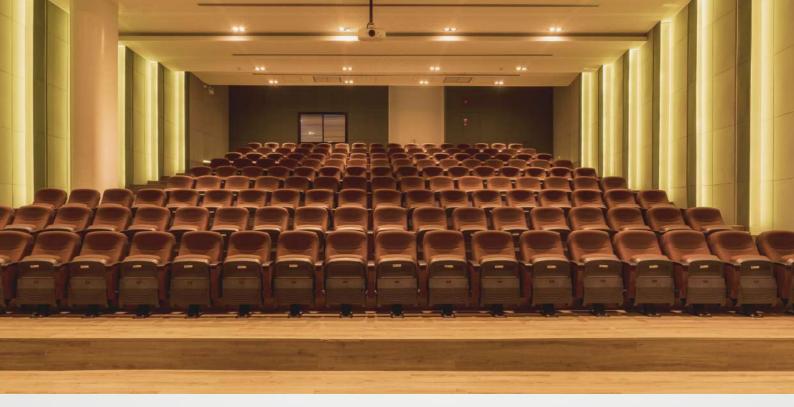

## SKY BLUE

**AUDITORIUM** 

OUR MEETING ROOMS INCLUDE MODERN CONFERENCE
FACILITIES AS WELL AS STANDARD SERVICES FROM
EXPERIENCED PROFESSIONALS.
THE MEETING LOCATION IS IDEAL FOR HOSTING A MEETING,
TRAINING, OR CONFERENCE WITH A SPECTACULAR VIEW
TO HELP GENERATE CREATIVE IDEAS.

• Sky Blue's capacity offers up to 70 people with 107 sq.m. (W 7.28 x L 14.65 x H 3)

THEATRE

150 SEATS

#### FACILITIES

HI-SPEED INTERNET

PROJECTOR & SCREEN 150"

ONLINE CONFERENCE
EQUIPMENT

SPACIOUS
PARKING SPACE