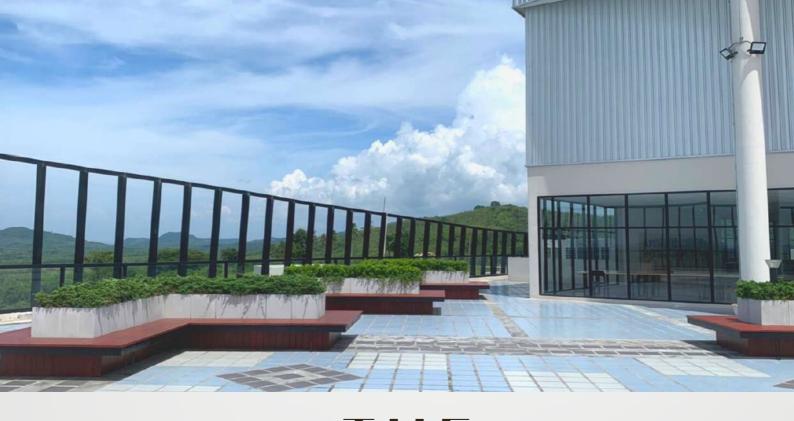

### THE ROOFTOP TERRACE

THE ROOFTOP TERRACE HAS A LARGE OPEN-AIR AREA OF 1,000 SQUARE METERS
WITH A SPECTACULAR LANDSCAPE OF THE SONGKHLA SEA
AND A SOPHISTICATED ATMOSPHERE.
AN IDEAL LOCATION FOR PHOTOS OR EVENING EVENTS THAT WILL ROUND OUT YOUR STSP
EXPERIENCE.