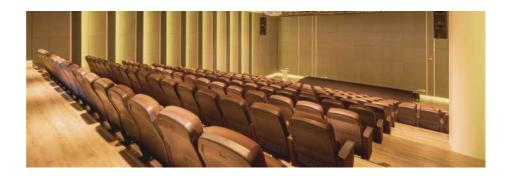

## SKY BLUE

**AUDITORIUM** 

OUR MEETING ROOMS INCLUDE MODERN CONFERENCE
FACILITIES AS WELL AS STANDARD SERVICES FROM
EXPERIENCED PROFESSIONALS.
THE MEETING LOCATION IS IDEAL FOR HOSTING A MEETING,
TRAINING, OR CONFERENCE WITH A SPECTACULAR VIEW
TO HELP GENERATE CREATIVE IDEAS.

• Sky Blue's capacity offers up to 70 people with 107 sq.m. (W 7.28 x L 14.65 x H 3)

THEATRE

150 SEATS

#### FACILITIES

HI-SPEED INTERNET

PROJECTOR & SCREEN 150"

ONLINE CONFERENCE
EQUIPMENT

SPACIOUS
PARKING SPACE