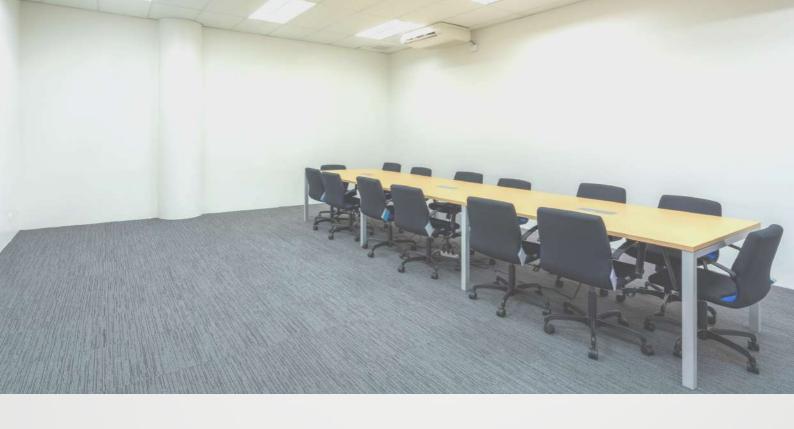

## MEETING ROOM SPARK

OUR MEETING ROOMS INCLUDE MODERN CONFERENCE
FACILITIES AS WELL AS STANDARD SERVICES FROM
EXPERIENCED PROFESSIONALS.
THE MEETING LOCATION IS IDEAL FOR HOSTING A MEETING,

TRAINING, OR CONFERENCE WITH A SPECTACULAR VIEW TO HELP GENERATE CREATIVE IDEAS.

• Spark's capacity offers up to 70 people with 107 sq.m. (W 7.28 x L 14.65 x H 3)

| THEATRE   | 91 SEATS |
|-----------|----------|
| WORKSHOP  | 54 SEATS |
| CLASSROOM | 56 SEATS |
| U-SHAPE   | 54 SEATS |

#### **FACILITIES**