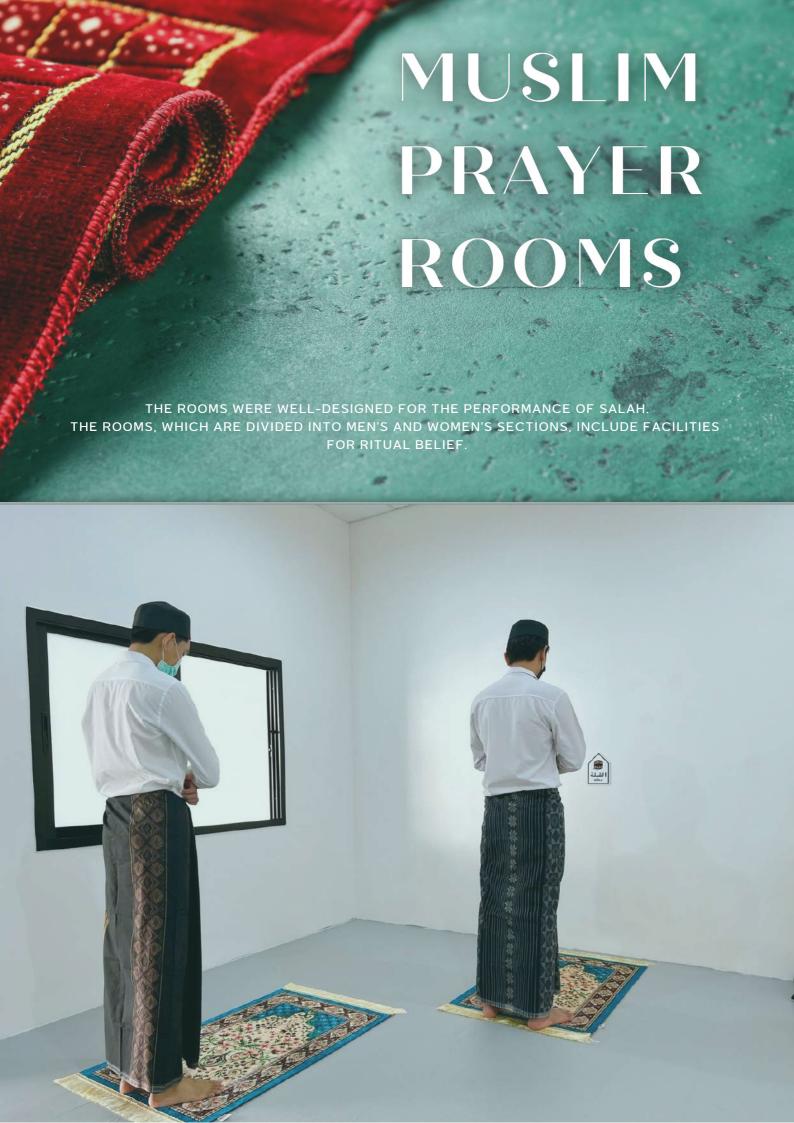

P GENERATE CREATIVE IDEAS.

• A206's capacity offers up to 15 people with 46 sq.m. (W 5.80 x L 7.95 x H 3)

CONFERENCE

15 SEATS





#### **FACILITIES**



HI-SPEED INTERNET



TV 55"







# THE MULTI PURPOSE AREAS









## THE GRAND HALL

THE STSP'S GRAND HALL REPRESENTS 500 SQUARE METERS.

THE GRAND HALL IS BUILT IN A VERSATILE AREA. IT IS DESIGNED TO BE USED AS A RECEPTION AREA, BRIEF COMMUNITY SPACE, A NEGOTIATING AREA, AND SO ON.

IT OFFERS AN ALTERNATIVE SELECTION OF INNOVATIVE PRODUCTS AT STSP INNOMART.







### THE ROOFTOP TERRACE

THE ROOFTOP TERRACE HAS A LARGE OPEN-AIR AREA OF 1,000 SQUARE METERS
WITH A SPECTACULAR LANDSCAPE OF THE SONGKHLA SEA
AND A SOPHISTICATED ATMOSPHERE.
AN IDEAL LOCATION FOR PHOTOS OR EVENING EVENTS THAT WILL ROUND OUT YOUR STSP
EXPERIENCE.









# FOOD & BEVERAGE



CATERING

WE SERVE THE FINE REGIONAL DISHES WITH A DISTINCT HAT YAI, SONGKHLA FLAVOR.







## SNACK SET BOX HAT YAI FLAVOR

STARTING















### SNACK SET BOX FUSION FLAVOR

STARTING











## LUNCH SET BOX

STARTING





# 6-LANDMARK NEAR STSP



PRINCE OF SONGKLA UNIVERSITY

11.6 km

HAT YAI RAILWAY STATION

27.4 km

HAT YAI INTERNATIONAL AIRPORT

 $\underset{\text{km}}{29}$ 

**SONGKHLA PORT** 

30 km

SOUTHERN REGION INDUSTRIAL ESTATE SONGKHLA PROVINCE

65 km

SADAO BORDER



SCIENCE TECHNOLOGY AND INNOVATION INFRASTRUCTURE

MANAGEMENT

ฝ่ายโครงสร้างพื้นฐาน ด้านวิทยาศาสตร์ เทคโนโลยี และนวัตกรรม อทยานวิทยาศาสตร์ มหาวิทยาลัยสงขลานครินทร์