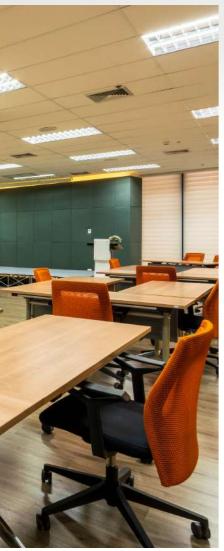

## SKY BLUE

**AUDITORIUM** 

OUR MEETING ROOMS INCLUDE MODERN CONFERENCE
FACILITIES AS WELL AS STANDARD SERVICES FROM
EXPERIENCED PROFESSIONALS.
THE MEETING LOCATION IS IDEAL FOR HOSTING A MEETING,
TRAINING, OR CONFERENCE WITH A SPECTACULAR VIEW
TO HELP GENERATE CREATIVE IDEAS.

• Sky Blue's capacity offers up to 70 people with 107 sq.m. (W 7.28 x L 14.65 x H 3)

THEATRE

150 SEATS