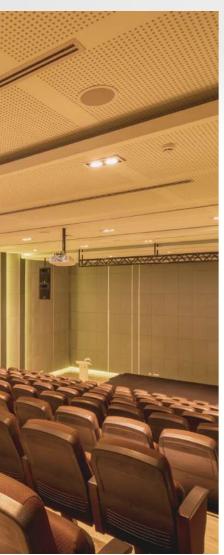

## SKY BLUE

**AUDITORIUM** 

OUR MEETING ROOMS INCLUDE MODERN CONFERENCE
FACILITIES AS WELL AS STANDARD SERVICES FROM
EXPERIENCED PROFESSIONALS.
THE MEETING LOCATION IS IDEAL FOR HOSTING A MEETING,
TRAINING, OR CONFERENCE WITH A SPECTACULAR VIEW
TO HELP GENERATE CREATIVE IDEAS.

• Sky Blue's capacity offers up to 70 people with 107 sq.m. (W 7.28 x L 14.65 x H 3)

THEATRE

150 SEATS

#### FACILITIES

HI-SPEED INTERNET

PROJECTOR & SCREEN 150"

ONLINE CONFERENCE
EQUIPMENT

SPACIOUS
PARKING SPACE