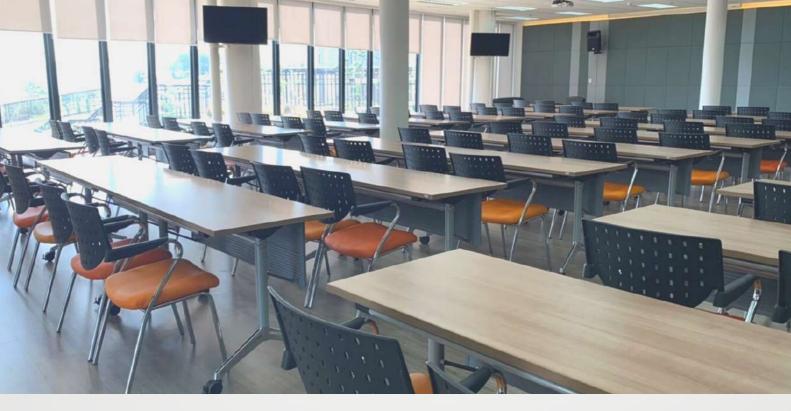

## MEETING ROOM SPARK

OUR MEETING ROOMS INCLUDE MODERN CONFERENCE
FACILITIES AS WELL AS STANDARD SERVICES FROM
EXPERIENCED PROFESSIONALS.
THE MEETING LOCATION IS IDEAL FOR HOSTING A MEETING,

TRAINING, OR CONFERENCE WITH A SPECTACULAR VIEW TO HELP GENERATE CREATIVE IDEAS.

• Spark's capacity offers up to 70 people with 107 sq.m. (W 7.28 x L 14.65 x H 3)

| THEATRE   | 91 SEATS |
|-----------|----------|
| WORKSHOP  | 54 SEATS |
| CLASSROOM | 56 SEATS |
| U-SHAPE   | 54 SEATS |