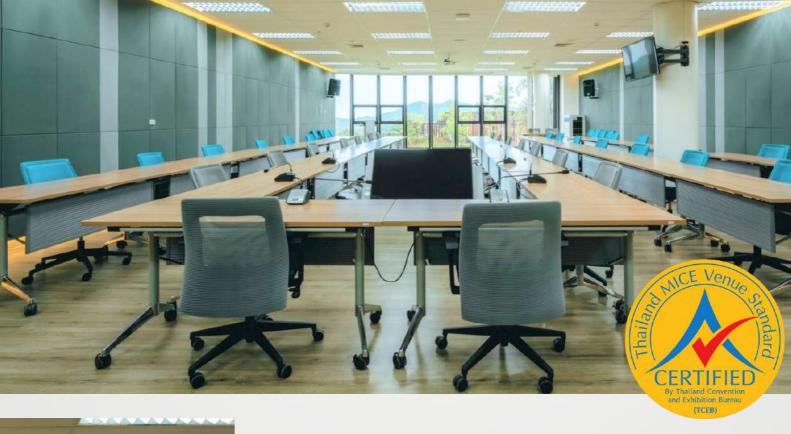

## MEETING ROOM SPARK

OUR MEETING ROOMS INCLUDE MODERN CONFERENCE
FACILITIES AS WELL AS STANDARD SERVICES FROM
EXPERIENCED PROFESSIONALS.
THE MEETING LOCATION IS IDEAL FOR HOSTING A MEETING,

TRAINING, OR CONFERENCE WITH A SPECTACULAR VIEW TO HELP GENERATE CREATIVE IDEAS.

• Spark's capacity offers up to 70 people with 107 sq.m. (W 7.28 x L 14.65 x H 3)

| THEATRE   | 91 SEATS |
|-----------|----------|
| WORKSHOP  | 54 SEATS |
| CLASSROOM | 56 SEATS |
| U-SHAPE   | 54 SEATS |