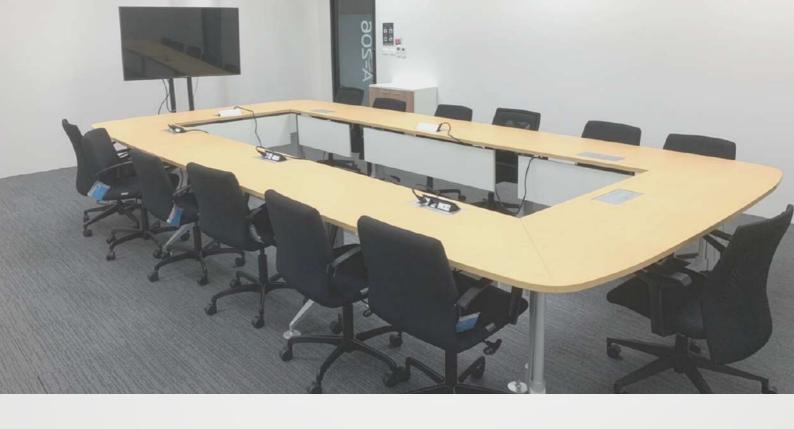

## A206

INVENTION

OUR MEETING ROOMS INCLUDE MODERN CONFERENCE FACILITIES AS WELL AS STANDARD SERVICES FROM EXPERIENCED PROFESSIONALS.

THE MEETING LOCATION IS IDEAL FOR HOSTING A MEETING, TRAINING, OR CONFERENCE WITH

A SPECTACULAR VIEW TO HELP GENERATE CREATIVE IDEAS.

• A206's capacity offers up to 15 people with 46 sq.m. (W 5.80 x L 7.95 x H 3)

CONFERENCE

15 SEATS

#### **FACILITIES**

HI-SPEED INTERNET

TV 55"