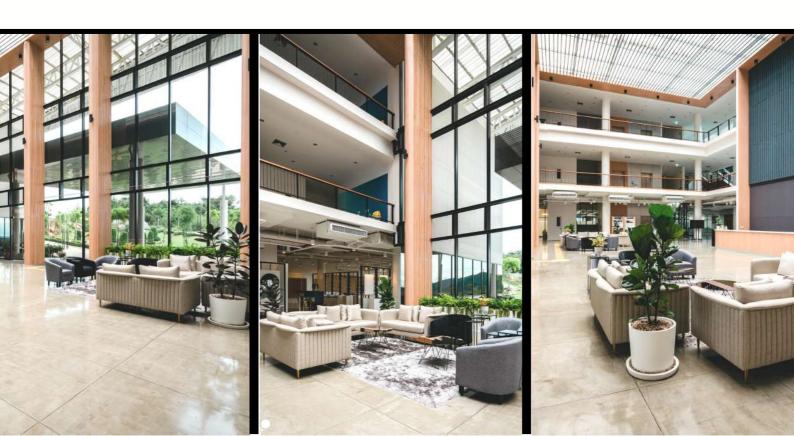

## THE GRAND HALL

THE STSP'S GRAND HALL REPRESENTS 500 SQUARE METERS.

THE GRAND HALL IS BUILT IN A VERSATILE AREA. IT IS DESIGNED TO BE USED AS A RECEPTION AREA, BRIEF COMMUNITY SPACE, A NEGOTIATING AREA, AND SO ON.