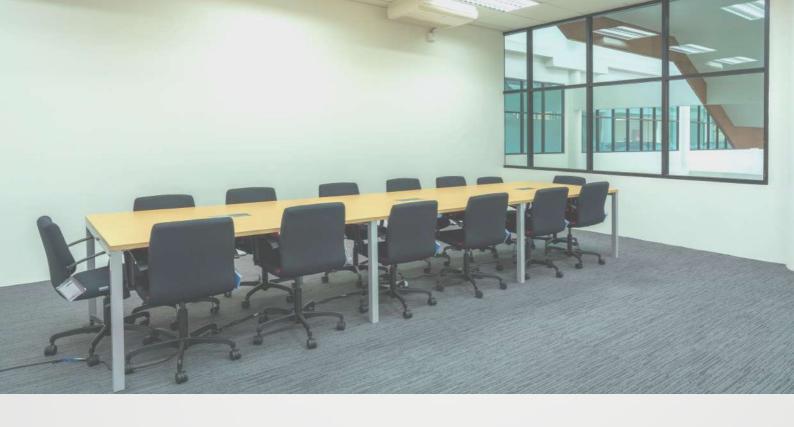

## MEETING ROOM SPARK

OUR MEETING ROOMS INCLUDE MODERN CONFERENCE
FACILITIES AS WELL AS STANDARD SERVICES FROM
EXPERIENCED PROFESSIONALS.
THE MEETING LOCATION IS IDEAL FOR HOSTING A MEETING,

TRAINING, OR CONFERENCE WITH A SPECTACULAR VIEW TO HELP GENERATE CREATIVE IDEAS.

• Spark's capacity offers up to 70 people with 107 sq.m. (W 7.28 x L 14.65 x H 3)

| THEATRE   | 91 SEATS |
|-----------|----------|
| WORKSHOP  | 54 SEATS |
| CLASSROOM | 56 SEATS |
| U-SHAPE   | 54 SEATS |

#### **FACILITIES**