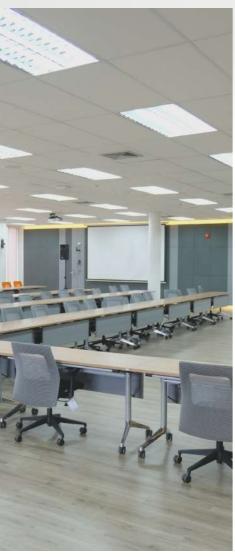

## MEETING ROOM SCIENCE STONE

OUR MEETING ROOMS INCLUDE MODERN CONFERENCE FACILITIES
AS WELL AS STANDARD SERVICES FROM EXPERIENCED
PROFESSIONALS.

THE MEETING LOCATION IS IDEAL FOR HOSTING A MEETING, TRAINING, OR CONFERENCE WITH A SPECTACULAR VIEW TO HELP GENERATE CREATIVE IDEAS.

• Science Stone's capacity offers up to 70 people with 132 sq.m. (W 7.31 x L 17.92 x H 3)

| THEATRE   | 125 SEATS |
|-----------|-----------|
| WORKSHOP  | 78 SEATS  |
| CLASSROOM | 72 SEATS  |
| U-SHAPE   | 64 SEATS  |