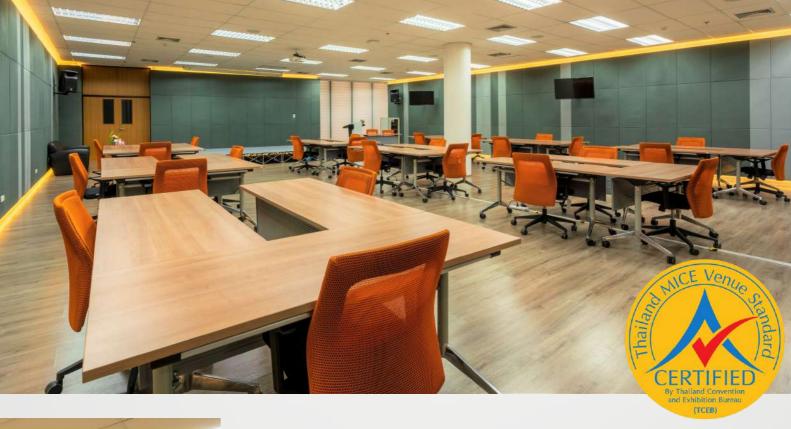

## MEETING ROOM SPARK

OUR MEETING ROOMS INCLUDE MODERN CONFERENCE
FACILITIES AS WELL AS STANDARD SERVICES FROM
EXPERIENCED PROFESSIONALS.
THE MEETING LOCATION IS IDEAL FOR HOSTING A MEETING,

TRAINING, OR CONFERENCE WITH A SPECTACULAR VIEW TO HELP GENERATE CREATIVE IDEAS.

• Spark's capacity offers up to 70 people with 107 sq.m. (W 7.28 x L 14.65 x H 3)

| THEATRE   | 91 SEATS |
|-----------|----------|
| WORKSHOP  | 54 SEATS |
| CLASSROOM | 56 SEATS |
| U-SHAPE   | 54 SEATS |

#### **FACILITIES**