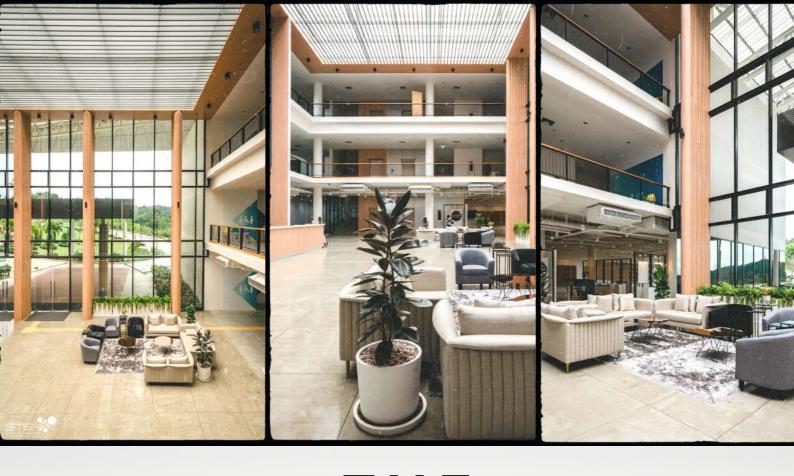

# THE MULTI PURPOSE AREAS

## THE GRAND HALL

THE STSP'S GRAND HALL REPRESENTS 500 SQUARE METERS.

THE GRAND HALL IS BUILT IN A VERSATILE AREA. IT IS DESIGNED TO BE USED AS A RECEPTION AREA, BRIEF COMMUNITY SPACE, A NEGOTIATING AREA, AND SO ON.

IT OFFERS AN ALTERNATIVE SELECTION OF INNOVATIVE PRODUCTS AT STSP INNOMART.