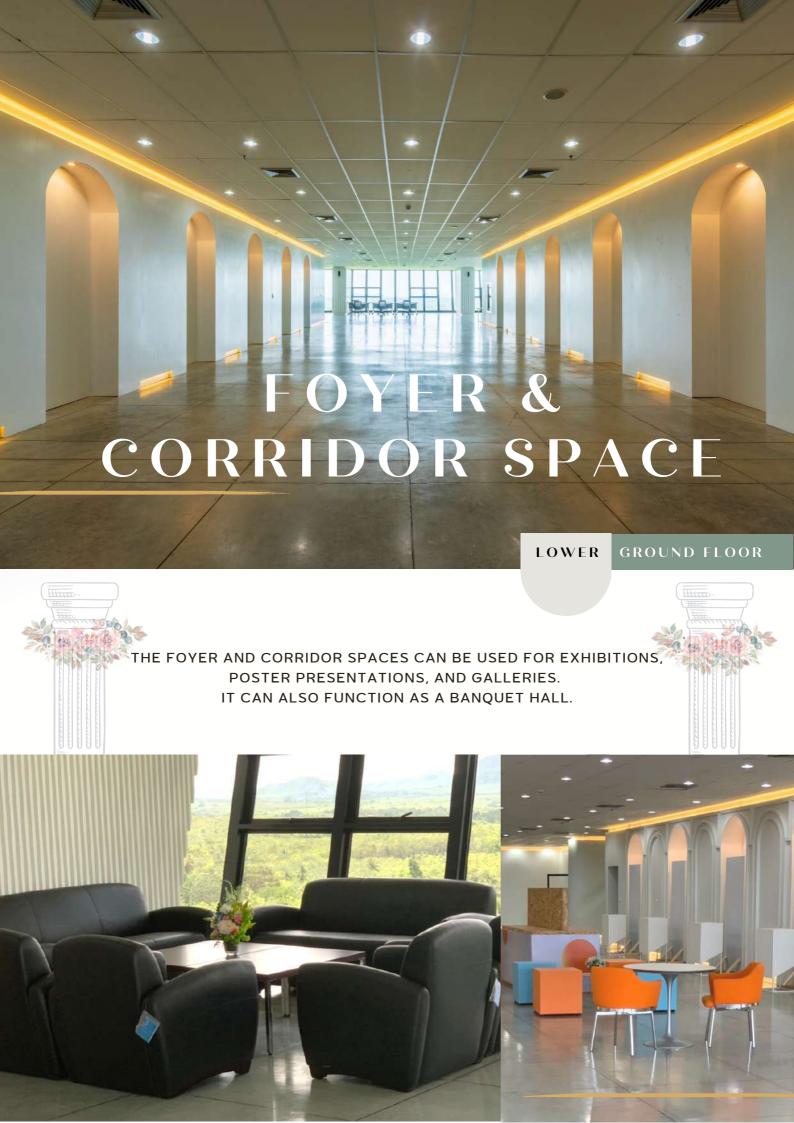

E CONFERENCE EQUIPMENT







## A206

INVENTION

OUR MEETING ROOMS INCLUDE MODERN CONFERENCE FACILITIES AS WELL AS STANDARD SERVICES FROM EXPERIENCED PROFESSIONALS.

THE MEETING LOCATION IS IDEAL FOR HOSTING A MEETING, TRAINING, OR CONFERENCE WITH

A SPECTACULAR VIEW TO HELP GENERATE CREATIVE IDEAS.

• A206's capacity offers up to 15 people with 46 sq.m. (W 5.80 x L 7.95 x H 3)

CONFERENCE

15 SEATS





#### **FACILITIES**



HI-SPEED INTERNET



TV 55"







# THE MULTI PURPOSE AREAS









## THE GRAND HALL

THE STSP'S GRAND HALL REPRESENTS 500 SQUARE METERS.

THE GRAND HALL IS BUILT IN A VERSATILE AREA. IT IS DESIGNED TO BE USED AS A RECEPTION AREA, BRIEF COMMUNITY SPACE, A NEGOTIATING AREA, AND SO ON.

IT OFFERS AN ALTERNATIVE SELECTION OF INNOVATIVE PRODUCTS AT STSP INNOMART.







### THE ROOFTOP TERRACE

THE ROOFTOP TERRACE HAS A LARGE OPEN-AIR AREA OF 1,000 SQUARE METERS
WITH A SPECTACULAR LANDSCAPE OF THE SONGKHLA SEA
AND A SOPHISTICATED ATMOSPHERE.
AN IDEAL LOCATION FOR PHOTOS OR EVENING EVENTS THAT WILL ROUND OUT YOUR STSP
EXPERIENCE.









# FOOD & BEVERAGE



CATERING

WE SERVE THE FINE REGIONAL DISHES WITH A DISTINCT HAT YAI, SONGKHLA FLAVOR.







## SNACK SET BOX HAT YAI FLAVOR

STARTING















### SNACK SET BOX FUSION FLAVOR

STARTING











## LUNCH SET BOX

STARTING





# 6-LANDMARK NEAR STSP



PRINCE OF SONGKLA UNIVERSITY

11.6 km

HAT YAI RAILWAY STATION

27.4 km

HAT YAI INTERNATIONAL AIRPORT

 $\underset{\text{km}}{29}$ 

**SONGKHLA PORT** 

30 km

SOUTHERN REGION INDUSTRIAL ESTATE SONGKHLA PROVINCE

65 km

SADAO BORDER



SCIE